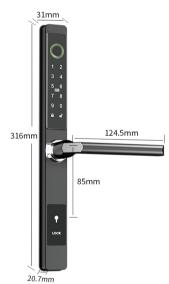

of lock is waterproofed, the inner panel is not waterproof, and it cannot be installed on a door without a roof or eaves. It is only resistant to rain and wet weather, and cannot be directly exposed to rain or soaked in water.

## **Specifications**

| Fingerprint storage capacity | With APP function 200 (pieces) |
|------------------------------|--------------------------------|
| Unlock times                 | >100,000 (times)               |
| Scan time                    | <0.5(s)                        |
| Operating temperature        | 0-70 (℃)                       |
| Working humidity             | 80 (%)                         |
| Service life                 | 30 (ten thousand times)        |
| Power supply                 | Direct current                 |

## **Dimensions**